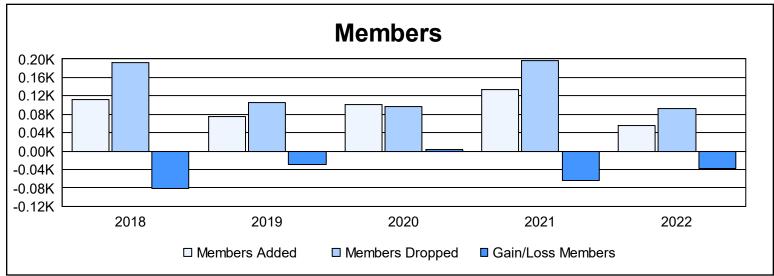

District 118 T

As of June 2022 Cumulative

| Year      | New<br>Clubs | Dropped<br>Clubs | Gain/<br>Loss<br>Clubs | New<br>Members | Charter<br>Members | Reinstate<br>Members | Transfer<br>Members | Total<br>Member<br>Added | Total<br>Members<br>Dropped | Gain/<br>Loss<br>Members |
|-----------|--------------|------------------|------------------------|----------------|--------------------|----------------------|---------------------|--------------------------|-----------------------------|--------------------------|
| 2017-2018 | 1            | 3                | -2                     | 79             | 23                 | 0                    | 10                  | 112                      | 193                         | -81                      |
| 2018-2019 | 1            | 4                | -3                     | 33             | 33                 | 3                    | 7                   | 76                       | 105                         | -29                      |
| 2019-2020 | 0            | 2                | -2                     | 87             | 4                  | 9                    | 1                   | 101                      | 97                          | 4                        |
| 2020-2021 | 2            | 2                | 0                      | 72             | 55                 | 0                    | 6                   | 133                      | 197                         | -64                      |
| 2021-2022 | 1            | 0                | 1                      | 31             | 20                 | 2                    | 2                   | 55                       | 93                          | -38                      |
| Average   | 1            | 2                | -1                     | 60             | 27                 | 3                    | 5                   | 95                       | 137                         | -42                      |