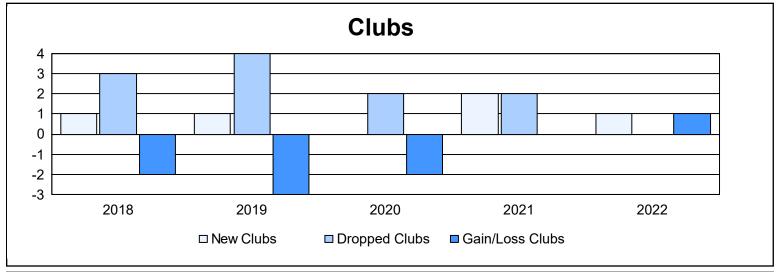

District 118 T

As of June 2022 Cumulative

| Year      | New<br>Clubs | Dropped<br>Clubs | Gain/<br>Loss<br>Clubs | New<br>Members | Charter<br>Members | Reinstate<br>Members | Transfer<br>Members | Total<br>Member<br>Added | Total<br>Members<br>Dropped | Gain/<br>Loss<br>Members |
|-----------|--------------|------------------|------------------------|----------------|--------------------|----------------------|---------------------|--------------------------|-----------------------------|--------------------------|
| 2017-2018 | 1            | 3                | -2                     | 79             | 23                 | 0                    | 10                  | 112                      | 193                         | -81                      |
| 2018-2019 | 1            | 4                | -3                     | 33             | 33                 | 3                    | 7                   | 76                       | 105                         | -29                      |
| 2019-2020 | 0            | 2                | -2                     | 87             | 4                  | 9                    | 1                   | 101                      | 97                          | 4                        |
| 2020-2021 | 2            | 2                | 0                      | 72             | 55                 | 0                    | 6                   | 133                      | 197                         | -64                      |
| 2021-2022 | 1            | 0                | 1                      | 31             | 20                 | 2                    | 2                   | 55                       | 93                          | -38                      |
| Average   | 1            | 2                | -1                     | 60             | 27                 | 3                    | 5                   | 95                       | 137                         | -42                      |